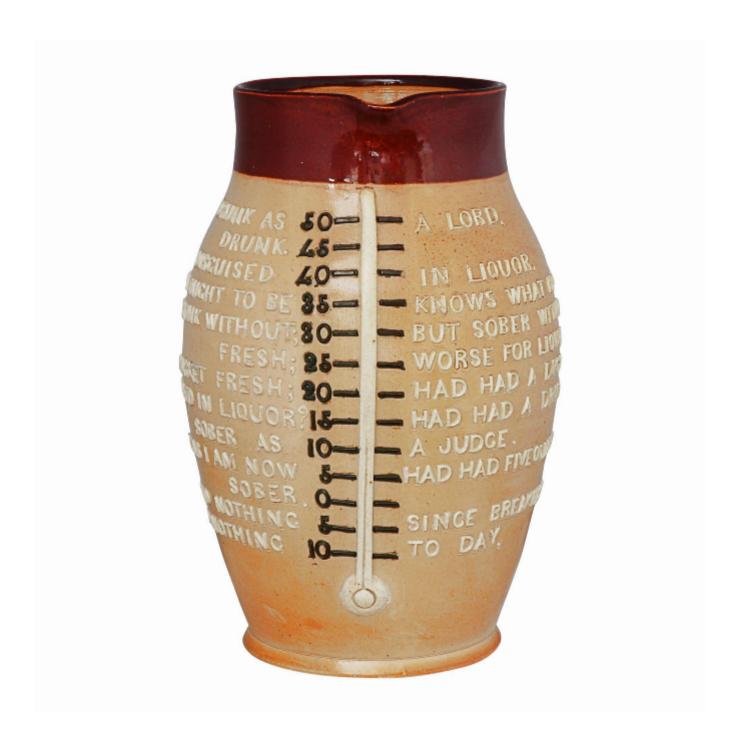

## **DESCRIPTION**

Rare Doulton stoneware novelty drinking jug, depicting a thermometer with various states of drunkenness Fault: where the top of the handle meets the body is crack and loose

DRUNK AS A LORD
DRUNK
DISGUISED IN LIQUOR
AS SOBER AS A MAN OUGHT TO BE KNOWS WHAT HE IS ABOUT

DRUNK WITHOUT BUT SOBER WITHIN FRESH WORSE FOR LIQUOR MARKET FRESH HAD HAD A DROP CONSARNED IN LIQUOR? HAD HAD A DRINK SOBER AS A JUDGE

SOBER AS I AM NOW HAD HAD FIVE QUARTS AMONG THREE OF US SOBER HAD NOTHING SINCE BREAKFAST HAD NOTHING TODAY